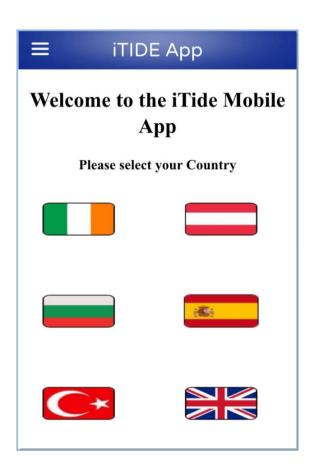

## The ITIDE App

 The iTIDE app allows iPhone or Galaxy smartphone users to access the training materials in their own language right from their phone, tablet or portable device.

Search 'Google Play' or the 'App Store' for –

'erasmus itide'